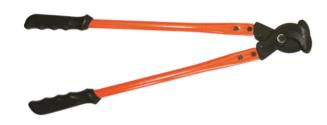

## **CUTTER CABLE HAND NO.1 - 450MM**

The Cutter Cable Hand No.1 is a high-quality, heavy-duty tool designed for cutting cables with diameters ranging from 25mm to 100mm. Engineered for precision and durability, it provides clean, efficient cuts, making it ideal for electrical cables, wires, and other materials.

| CODE     | DESCRIPTION                    |
|----------|--------------------------------|
| CUTTER/1 | Cutter Cable Hand No.1 - 450mm |